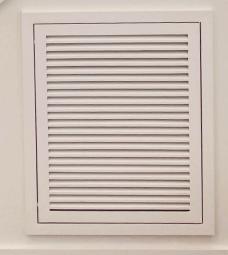

# WOOD RETURN AIR GRILLES

#### Enhance the Aesthetics and Ambiance of Your Home.

Discover the unique benefits of our wood return air grilles crafted from premium select-grade materials. These grilles are not just a design statement but a performance upgrade, outshining flimsy, noisy metal grilles with superior functionality and refined elegance.

### KEY FEATURES



All wood construction

Ready for your choice of paint or stain.



Concealed hinges

No need to match hardware colors.



#### Pre-assembled

Quick and easy "overlay" installation. Consider optional "inset" method for clean modern look.



## Cabinet-style grilles

Easy Open for filter changes. Grill secured by magnets.



Available in standard and custom sizes to fit most applications.

Grille Panel only option available as well.

Contact your ITC Sales Rep for more details.



Standard Louvered



Egg Crate