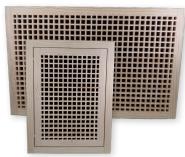

r Home.

Discover the unique benefits of our wood return air grilles crafted from premium select-grade materials. These grilles are not just a design statement but a performance upgrade, outshining flimsy, noisy metal grilles with superior functionality and refined elegance.

### KEY FEATURES



All wood construction

Ready for your choice of paint or stain.



Concealed hinges

No need to match hardware colors.



#### Pre-assembled

Quick and easy "overlay" installation. Consider optional "inset" method for clean modern look.



## Cabinet-style grilles

Easy Open for filter changes. Grill secured by magnets.



Available in standard and custom sizes to fit most applications.

Grille Panel only option available as well.

Contact your ITC Sales Rep for more details.



Standard Louvered



Egg Crate